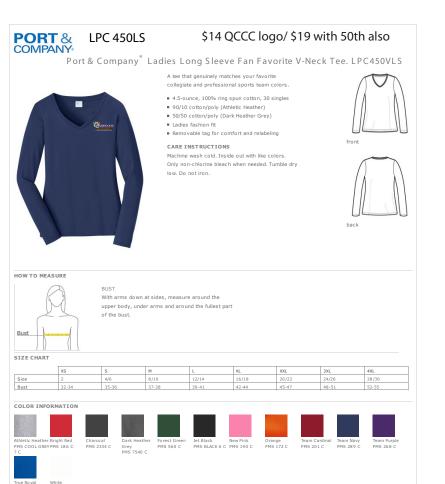

UEEN CITY

Clique Ladies' Size Chart

Regular Size

| X-Small | 2     | 34          | 26          | 36.5        |
|---------|-------|-------------|-------------|-------------|
| Small   | 4-6   | 35-36       | 27 - 28     | 37.5 - 38.5 |
| Medium  | 8-10  | 37 - 38     | 29-30       | 39.5 - 40.5 |
| Large   | 12-14 | 39.5 - 41   | 31.5 - 33   | 42 - 43.5   |
| XL      | 16-18 | 42.5 - 44.5 | 34.5 - 36.5 | 45 - 47     |
| 2XL     | 20    | 46          | 38          | 48.5        |
| 3XL     | 22    | 47.5        | 39.5        | 50          |
| 4XL     | 24    | 49          | 41          | 51.5        |

Royal Blue

## Clique Ladies Telemark Softshell LQO00041

Ladies

XS, S, M, L, XL, XXL, XXXL

96% Polyester, 4% Spandex, High-Performance softshell, Waterproof to 1,000mm, Mock neck, Microfleece lining, Velcro Closure Cuffs

Regular Size

Small

Cardinal

Large

\$60 QCCC logo/\$65with 50th also

35 - 36

39.5 - 41

42.5 - 44.5

27 - 28

31.5 - 33

37.5 - 38.5

42 - 43.5

Cutter & Buck Women's Size Chart

4-6

12-14

Clique Ladies Softshell Vest LOO 00006

\$35 QCCC logo/ \$40 with 50th also

Clique Ladies' Size Chart Small 4-6 35 - 36 27 - 28 37.5 - 38.5 Large 12 - 14 39.5 - 41 31.5 - 33 42 - 43.5 16 - 18 42.5 - 44.5 34.5 - 36.5 45 - 47 47.5 39.5

Intense Red

Clique Ladies Softshell Vest

XS, S, M, L, XL, XXL, XXXL

LQO00006

98% polyester, 2% spandex, This 98% polyester, 2% spandex shell is waterproof to 5,000 mm water column and breathability is 3,000 g/m2 (mvp)., bonded polyester microfleece lining, pieced front and back body, reverse coil zippers, reflective piping, locker loop, two outer zip pockets, inner pocket and zip pocket for valuables, drawcord hem with drop tail

Machine Wash Cold Delicate; Use Mild Detergent; Rinse Thoroughly; Do Not Bleach; Do Not Use Fabric Softeners; Hang to Dry; Do Not Iron; Do Not Dry Clean

Ladies CB WeatherTec Beacon Full Zip Jacket

Ladies CB WeatherTec Beacon Full Zip Jacket LCO01211

XS, S, M, L, XL, XXL, XXXL, 4XL

100% Polyester, , 100% Polyester twill, Reflective trim, Twill, Mock neck, Full zip, Princess seams, Fully lined, Raglan sleeves, Princess seams, Zippered pockets, Wind and water-resistant, Light weight and breathable, Reflective trim, Stretch storm cuff \inside sleeve, Zipper in lining for embroidery access, Fully lined, Drawcord in hem, Zipper in lining for embroidery access, C&B pennant heat transfer at back neck, Breathable, Light weight, Wind and water resistant, Imported Machine Wash Cold Delicate / Do Not Bleach / Tumble Dry Low, Delicate / Low Iron as Needed