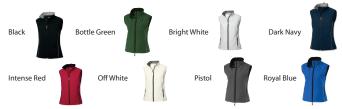

27 - 28

31.5 - 33

37.5 - 38.5

42 - 43.5

Cutter & Buck Women's Size Chart

4-6

12-14

Clique Ladies Softshell Vest LOO 00006

\$35 QCCC logo/ \$40 with 50th also

Clique Ladies' Size Chart Small 4-6 35 - 36 27 - 28 37.5 - 38.5 Large 12 - 14 39.5 - 41 31.5 - 33 42 - 43.5 16 - 18 42.5 - 44.5 34.5 - 36.5 45 - 47 47.5 39.5

Intense Red

Clique Ladies Softshell Vest

XS, S, M, L, XL, XXL, XXXL

LQO00006

98% polyester, 2% spandex, This 98% polyester, 2% spandex shell is waterproof to 5,000 mm water column and breathability is 3,000 g/m2 (mvp)., bonded polyester microfleece lining, pieced front and back body, reverse coil zippers, reflective piping, locker loop, two outer zip pockets, inner pocket and zip pocket for valuables, drawcord hem with drop tail