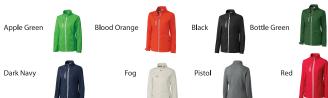

Clique Ladies Softshell Vest

XS, S, M, L, XL, XXL, XXXL

LQO00006

98% polyester, 2% spandex, This 98% polyester, 2% spandex shell is waterproof to 5,000 mm water column and breathability is 3,000 g/m2 (mvp)., bonded polyester microfleece lining, pieced front and back body, reverse coil zippers, reflective piping, locker loop, two outer zip pockets, inner pocket and zip pocket for valuables, drawcord hem with drop tail