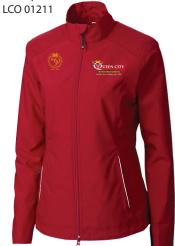

Machine Wash Cold Delicate; Use Mild Detergent; Rinse Thoroughly; Do Not Bleach; Do Not Use Fabric Softeners; Hang to Dry; Do Not Iron; Do Not Dry Clean

Ladies CB WeatherTec Beacon Full Zip Jacket

Ladies CB WeatherTec Beacon Full Zip Jacket LCO01211

XS, S, M, L, XL, XXL, XXXL, 4XL

100% Polyester, , 100% Polyester twill, Reflective trim, Twill, Mock neck, Full zip, Princess seams, Fully lined, Raglan sleeves, Princess seams, Zippered pockets, Wind and water-resistant, Light weight and breathable, Reflective trim, Stretch storm cuff \inside sleeve, Zipper in lining for embroidery access, Fully lined, Drawcord in hem, Zipper in lining for embroidery access, C&B pennant heat transfer at back neck, Breathable, Light weight, Wind and water resistant, Imported Machine Wash Cold Delicate / Do Not Bleach / Tumble Dry Low, Delicate / Low Iron as Needed