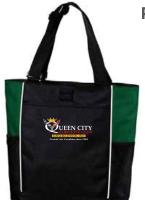

## **Port Authority® Panel Tote**

- 600 denier polyester
- Zippered opening
- Large front pocket
- Adjustable web handles
- · Pen holder loops
- Two side water bottle holders
- Dimensions: 14.875"h x 12.75"w x 5.125"d

**COLOR INFORMATION** 

description

OGIO Soft Cooler

Paneled Tote Bag

Black/ Bright Lime PMS 359 C

item#

408113

B5160