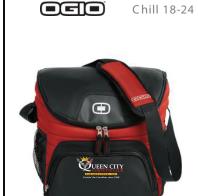

408113

\$28 QCCC logo

Chill 18-24 Can Cooler

A killer chiller for tailgating, golfing or hanging out in the backyard.

- 600D poly/420D diamond dobby/PEVA lining
- Adjustable, padded shoulder strap
- Front zippered pocket
- Dual side beverage/accessory holsters
- Zippered, insulated main compartment holds 18-
- Easy clean, leak-proof lining
- Collapses for storage
- Dimensions: 11"h x 11.5"w x 8.5"d
- Capacity: 1,200 cu. in./19.6 L
- Weight: 1.05 lbs./0.48 kg

**COLOR INFORMATION** 

description

OGIO Soft Cooler

Paneled Tote Bag

Black/ Bright Lime PMS 359 C

item#

408113

B5160