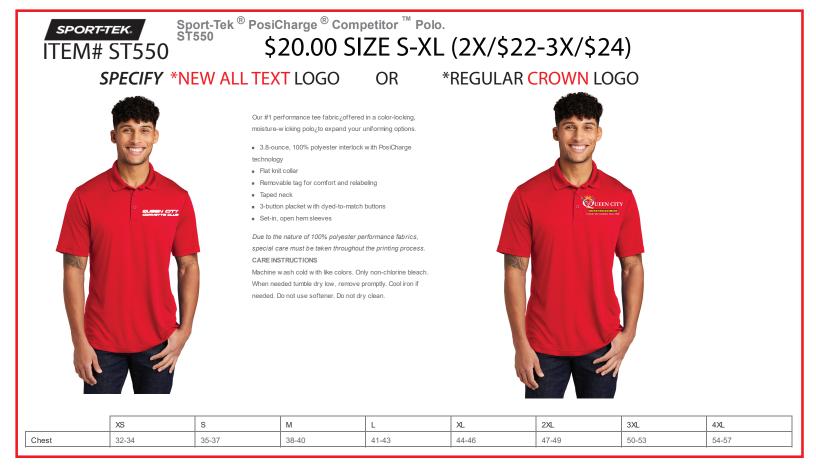

# *вроят-тек.* / ITEM# LST550 \$20.00 SIZE S-XL (2X/\$22-3X/\$24)

Sport-Tek <sup>®</sup> Ladies PosiCharge <sup>®</sup> Competitor <sup>™</sup> Polo. LST550

### SPECIFY \*NEW ALL TEXT LOGO OR

#### Our #1 performance tee fabric offered in a color-locking, moisture-wicking polo to expand your uniforming options

- 3.8-ounce, 100% polyester interlock with PosiCharge
- technology
- Self-fabric collar
- Removable tag for comfort and relabeling
- Taped neck
- Elongated 2-button placket with dyed-to-match buttons
- Set-in, open hem sleeves

Due to the nature of 100% polyester performance fabrics, special care must be taken throughout the printing process. CARE INSTRUCTIONS

Machine wash cold with like colors. Only non-chlorine bleach. When needed tumble dry low, remove promptly. Cool iron if needed. Do not use softener. Do not dry clean.

# \*REGULAR CROWN LOGO

|      | XS    | s     | М     | L     | XL    | XXL   | 3XL   | 4XL   |
|------|-------|-------|-------|-------|-------|-------|-------|-------|
| Size | 2     | 4/6   | 8/10  | 12/14 | 16/18 | 20/22 | 24/26 | 28/30 |
| Bust | 32-34 | 35-36 | 37-38 | 39-41 | 42-44 | 45-47 | 48-51 | 52-55 |